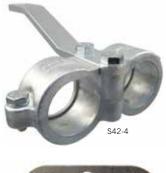

## **BREAK-AWAY CLAMPS**

SafeWay's heavy-duty double break-away clamps allow one-hand connection when used with two-way sleeve style agricultural quick couplings. They also allow implement break-away when used with either one-way or two-way sleeve agricultural designs. Double break-away clamps are available for 3/8" and 1/2" body size agricultural quick couplings. Bulkhead mounting rings provide for bulkhead mounting (up to 1/8" thick) of our S40 Series and S70 Series female couplers.

| PART NUMBERS |                                     |              |                                       |                           |
|--------------|-------------------------------------|--------------|---------------------------------------|---------------------------|
| Complete     | Assembled Clamp<br>with No Couplers |              | Assembled Clamp<br>with Tips, Bodies, | Bulkhead<br>Mounting Ding |
| Coupler      | Cast Clamp                          | Formed Clamp | Caps and Plugs                        | Mounting Ring             |
| S25-4(P)     | S42-4                               |              |                                       |                           |
| S25-15(P)    | S42-4                               |              |                                       |                           |
| S25-16(P)    | S42-4                               |              |                                       |                           |
| S45-3(P)     |                                     | S42-3        |                                       | S43-3                     |
| S45-4(P)     | S42-4                               |              |                                       | S43-4                     |
| S45-15(P)    | S42-4                               |              |                                       | S43-4                     |
| S45-6(P)     | S42-4                               |              |                                       | S43-4                     |
| S75-4(P)     | S42-4                               |              | S77-4(P)                              | S43-4                     |
| S75-15(P)    | S42-4                               |              | S77-15(P)                             | S43-4                     |
| S75-16(P)    | S42-4                               |              |                                       | S43-4                     |