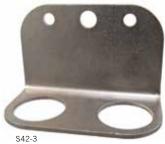

## **BREAK-AWAY CLAMPS**

SafeWay's heavy-duty double break-away clamps allow one-hand connection when used with two-way sleeve style agricultural quick couplings. They also allow implement break-away when used with either one-way or two-way sleeve agricultural designs. Double break-away clamps are available for 3/8" and 1/2" body size agricultural quick couplings. Bulkhead mounting rings provide for bulkhead mounting (up to 1/8" thick) of our S40 Series and S70 Series female couplers.

| PART NUMBERS |                                     |              |                                       |                           |
|--------------|-------------------------------------|--------------|---------------------------------------|---------------------------|
| Complete     | Assembled Clamp<br>with No Couplers |              | Assembled Clamp<br>with Tips, Bodies, | Bulkhead<br>Mounting Ding |
| Coupler      | Cast Clamp                          | Formed Clamp | Caps and Plugs                        | Mounting Ring             |
| S25-4(P)     | S42-4                               |              |                                       |                           |
| S25-15(P)    | S42-4                               |              |                                       |                           |
| S25-16(P)    | S42-4                               |              |                                       |                           |
| S45-3(P)     |                                     | S42-3        |                                       | S43-3                     |
| S45-4(P)     | S42-4                               |              |                                       | S43-4                     |
| S45-15(P)    | S42-4                               |              |                                       | S43-4                     |
| S45-6(P)     | S42-4                               |              |                                       | S43-4                     |
| S75-4(P)     | S42-4                               |              | S77-4(P)                              | S43-4                     |
| S75-15(P)    | S42-4                               |              | S77-15(P)                             | S43-4                     |
| S75-16(P)    | S42-4                               |              |                                       | S43-4                     |