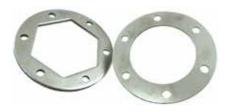

## **BULKHEAD MOUNT**

SafeWay's S51 Series tips can be bulkhead mounted by using a Bulkhead Flange Mount Kit.

| PART NUMBERS |                       |  |  |
|--------------|-----------------------|--|--|
| Coupler      | Bulkhead Flange Mount |  |  |
| S511-8       | S512-8                |  |  |
| S511-8-STL   | S512-8                |  |  |
| S511-10      | S512-10               |  |  |
| S511-10-STL  | S512-10               |  |  |