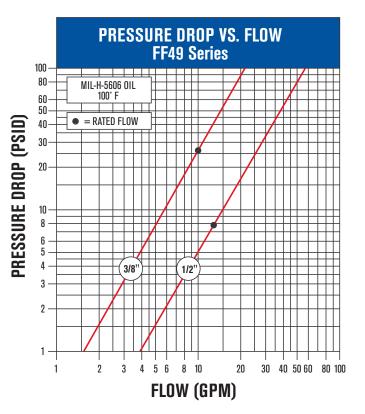

## PERFORMANCE DATA

The SF49-3 is produced in 303 series stainless steel with Viton<sup>®</sup> seals standard. Dimensional data is identical to the FF49-3.

Temperature Range: Standard Seals (Buna-N) -40° to +250° F Viton® Option (std. in SF49-3) -15° to +450° F Other Seals Available. Viton® is a registered trademark of DuPont Dow Elastomers. Vacuum Data: 27.4 inches Hg. both connected and disconnected.