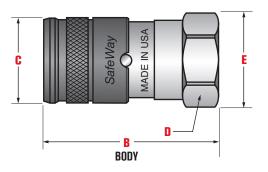

## **DIMENSIONAL DATA**

| DIMENSIONS (inches)        |                |             |          |      |          |            |          |      |              |  |  |
|----------------------------|----------------|-------------|----------|------|----------|------------|----------|------|--------------|--|--|
| Complete<br>Coupler Number | Overall Length | Body Length | Diameter | Hex  | Diameter | Tip Length | Diameter | Hex  | Tip Diameter |  |  |
|                            | A              | В           | C        | D    | E        | F          | G        | H    |              |  |  |
| SF49-3                     | 4.19           | 2.47        | 1.19     | 1.12 | 1.24     | 2.35       | 1.04     | .94  | .78          |  |  |
| FF49-3                     | 4.19           | 2.47        | 1.19     | 1.12 | 1.24     | 2.35       | 1.04     | .94  | .78          |  |  |
| FF49-3M                    | 4.47           | 2.75        | 1.19     | 1.12 | 1.24     | 2.35       | 1.04     | .94  | .78          |  |  |
| FF49-3-8                   | 4.56           | 2.67        | 1.19     | 1.12 | 1.24     | 2.52       | 1.18     | 1.06 | .78          |  |  |
| FF49-3-1/2 (was FF49-4)    | 4.54           | 2.67        | 1.19     | 1.12 | 1.24     | 2.50       | 1.18     | 1.06 | .78          |  |  |
| FF49-6                     | 5.20           | 3.06        | 1.50     | 1.38 | 1.57     | 2.81       | 1.55     | 1.38 | .96          |  |  |
| FF49-6-12                  | 5.60           | 3.29        | 1.50     | 1.38 | 1.57     | 2.98       | 1.55     | 1.38 | .96          |  |  |