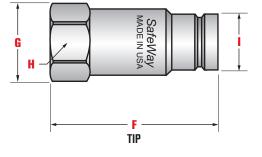

## **DIMENSIONAL DATA**

| DIMENSIONS (inches)        |                |             |          |      |          |            |          |      |              |  |  |
|----------------------------|----------------|-------------|----------|------|----------|------------|----------|------|--------------|--|--|
| Complete<br>Coupler Number | Overall Length | Body Length | Diameter | Hex  | Diameter | Tip Length | Diameter | Hex  | Tip Diameter |  |  |
|                            | A              | В           | C        | D    | E        | F          | G        | H    |              |  |  |
| SF49-3                     | 4.19           | 2.47        | 1.19     | 1.12 | 1.24     | 2.35       | 1.04     | .94  | .78          |  |  |
| FF49-3                     | 4.19           | 2.47        | 1.19     | 1.12 | 1.24     | 2.35       | 1.04     | .94  | .78          |  |  |
| FF49-3M                    | 4.47           | 2.75        | 1.19     | 1.12 | 1.24     | 2.35       | 1.04     | .94  | .78          |  |  |
| FF49-3-8                   | 4.56           | 2.67        | 1.19     | 1.12 | 1.24     | 2.52       | 1.18     | 1.06 | .78          |  |  |
| FF49-3-1/2 (was FF49-4)    | 4.54           | 2.67        | 1.19     | 1.12 | 1.24     | 2.50       | 1.18     | 1.06 | .78          |  |  |
| FF49-6                     | 5.20           | 3.06        | 1.50     | 1.38 | 1.57     | 2.81       | 1.55     | 1.38 | .96          |  |  |
| FF49-6-12                  | 5.60           | 3.29        | 1.50     | 1.38 | 1.57     | 2.98       | 1.55     | 1.38 | .96          |  |  |