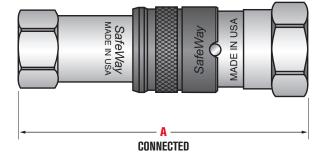

## **DIMENSIONAL DATA**

| DIMENSIONS (inches)        |                |             |          |      |          |            |          |      |              |  |  |
|----------------------------|----------------|-------------|----------|------|----------|------------|----------|------|--------------|--|--|
| Complete<br>Coupler Number | Overall Length | Body Length | Diameter | Hex  | Diameter | Tip Length | Diameter | Hex  | Tip Diameter |  |  |
|                            | A              | В           | C        | D    | E        | F          | G        | H    |              |  |  |
| SF49-3                     | 4.19           | 2.47        | 1.19     | 1.12 | 1.24     | 2.35       | 1.04     | .94  | .78          |  |  |
| FF49-3                     | 4.19           | 2.47        | 1.19     | 1.12 | 1.24     | 2.35       | 1.04     | .94  | .78          |  |  |
| FF49-3M                    | 4.47           | 2.75        | 1.19     | 1.12 | 1.24     | 2.35       | 1.04     | .94  | .78          |  |  |
| FF49-3-8                   | 4.56           | 2.67        | 1.19     | 1.12 | 1.24     | 2.52       | 1.18     | 1.06 | .78          |  |  |
| FF49-3-1/2 (was FF49-4)    | 4.54           | 2.67        | 1.19     | 1.12 | 1.24     | 2.50       | 1.18     | 1.06 | .78          |  |  |
| FF49-6                     | 5.20           | 3.06        | 1.50     | 1.38 | 1.57     | 2.81       | 1.55     | 1.38 | .96          |  |  |
| FF49-6-12                  | 5.60           | 3.29        | 1.50     | 1.38 | 1.57     | 2.98       | 1.55     | 1.38 | .96          |  |  |